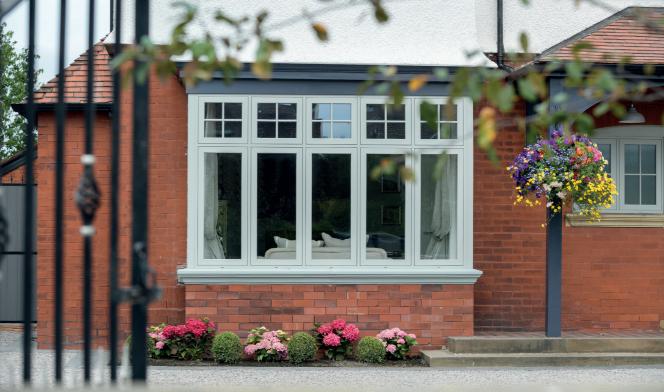

# Georgian Windows

Georgian windows are an authentic replacement option which are made to measure to the highest specifications, ensuring they last for many years with the minimum of maintenance and cleaning.

Coral Georgian windows feature energy efficient double glazing, as well as the very best security features. They are safe, keep noise out and the heat in, and are virtually maintenance free.

You can choose between Georgian bar between the panes for easy cleaning, or Authentic bar. Please ask your consultant for details.