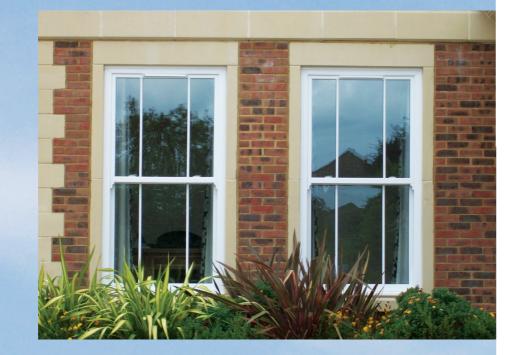

## Sash Windows

Coral uPVC sash windows are the perfect modern version of this traditional design.

Our sash windows eliminate the common problems associated with wooden sash windows, such as sticking, rattling, and difficulty opening and closing. Coral uPVC sash windows give a smooth and easy opening and closing action, plus they tilt in for easy cleaning.

They have high security locks as standard.

As with all our windows, uPVC sash designs feature the very best security measures, including locks and internal beading, and are manufactured to the highest standards to ensure they keep noise out and warmth in.

Sash windows can enhance the historic charm of your home without bringing back any of the issues usually associated with this style, and an array of colours are here for you to choose from.