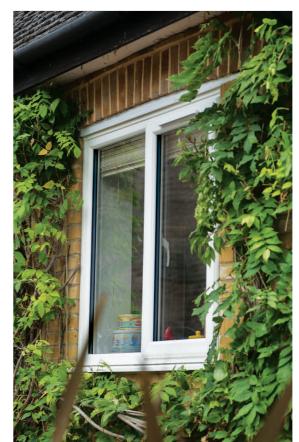

> We pride ourselves on our ability to offer you more....

All the materials used in our casement windows are of the highest quality and are built to last. They withstand even the harshest UK weather conditions, keeping the

our casement windows are of the highest quality

Coral uPVC casement windows are the ultimate combination of classic design, strong materials and high quality manufacturing. These windows suit almost any home and are practical, reliable and secure. Available in a variety of finishes, our casement windows are the finishing touch to

your home.

All the materials used in our casement windows are of the highest quality and are built to last.