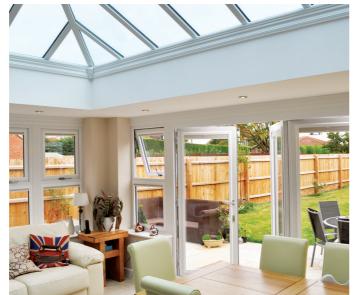

# Bifold Doors

Bifolding doors in a range of colours and textures, bringing the outside in.

Bifolding doors a contemporary touch to suit any home.

French doors are a practical option for anyone who likes to make the most of their outdoor space. They are particularly useful in between a conservatory and indoor rooms, or between a room and outdoor space. When people are coming and going keep one door open, but if you need to move furniture out then throw open both of the doors for wider access.

## French Doors

French doors are a great way to let light into your home and give a wider opening than standard doors for easier access to the garden.

These doors traditionally led out to small balconies, but today they are used to add a continental feel to homes and allow people to get out to their garden or patio quickly and easily.