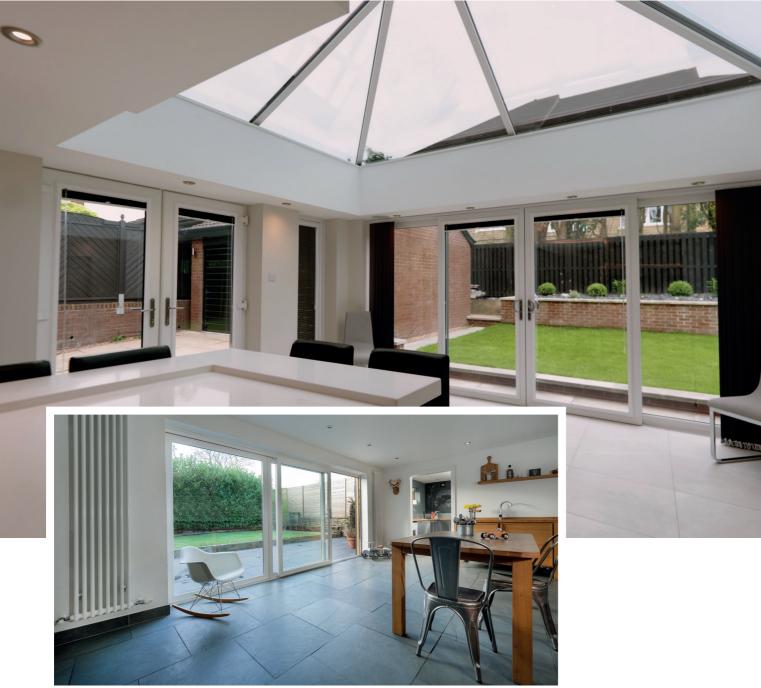

# Bifold Doors

Bifolding doors in a range of colours and textures, bringing the outside in.

Bifolding doors a contemporary touch to suit any home.

French doors are a practical option for anyone who likes to make the most of their outdoor space. They are particularly useful in between a conservatory and indoor rooms, or between a room and outdoor space. When people are coming and going keep one door open, but if you need to move furniture out then throw open both of the doors for wider access.

## Patio Doors

To bring the outdoors in to your home a patio door is the ideal solution. Coral patio doors let light in thanks to large glass panels, and the easy sliding movement allows the door to glide open and let the air into your home.

Whatever the weather, patio doors allow you to enjoy your garden from the comfort of your home. And with the same high quality double glazing and safety features as our other doors, you can keep the noise, cold and intruders outside where they belong.