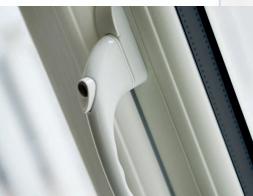

#### Security

Our windows feature top quality locks, internal beading and a key-locking handle for the ultimate security to keep you at ease.

At Coral™ all our windows are internally beaded as standard and we fit shoot bolts and hinge bolts to our sashes.

Can I change the style of my windows from side-openers to top-openers or fixed windows?