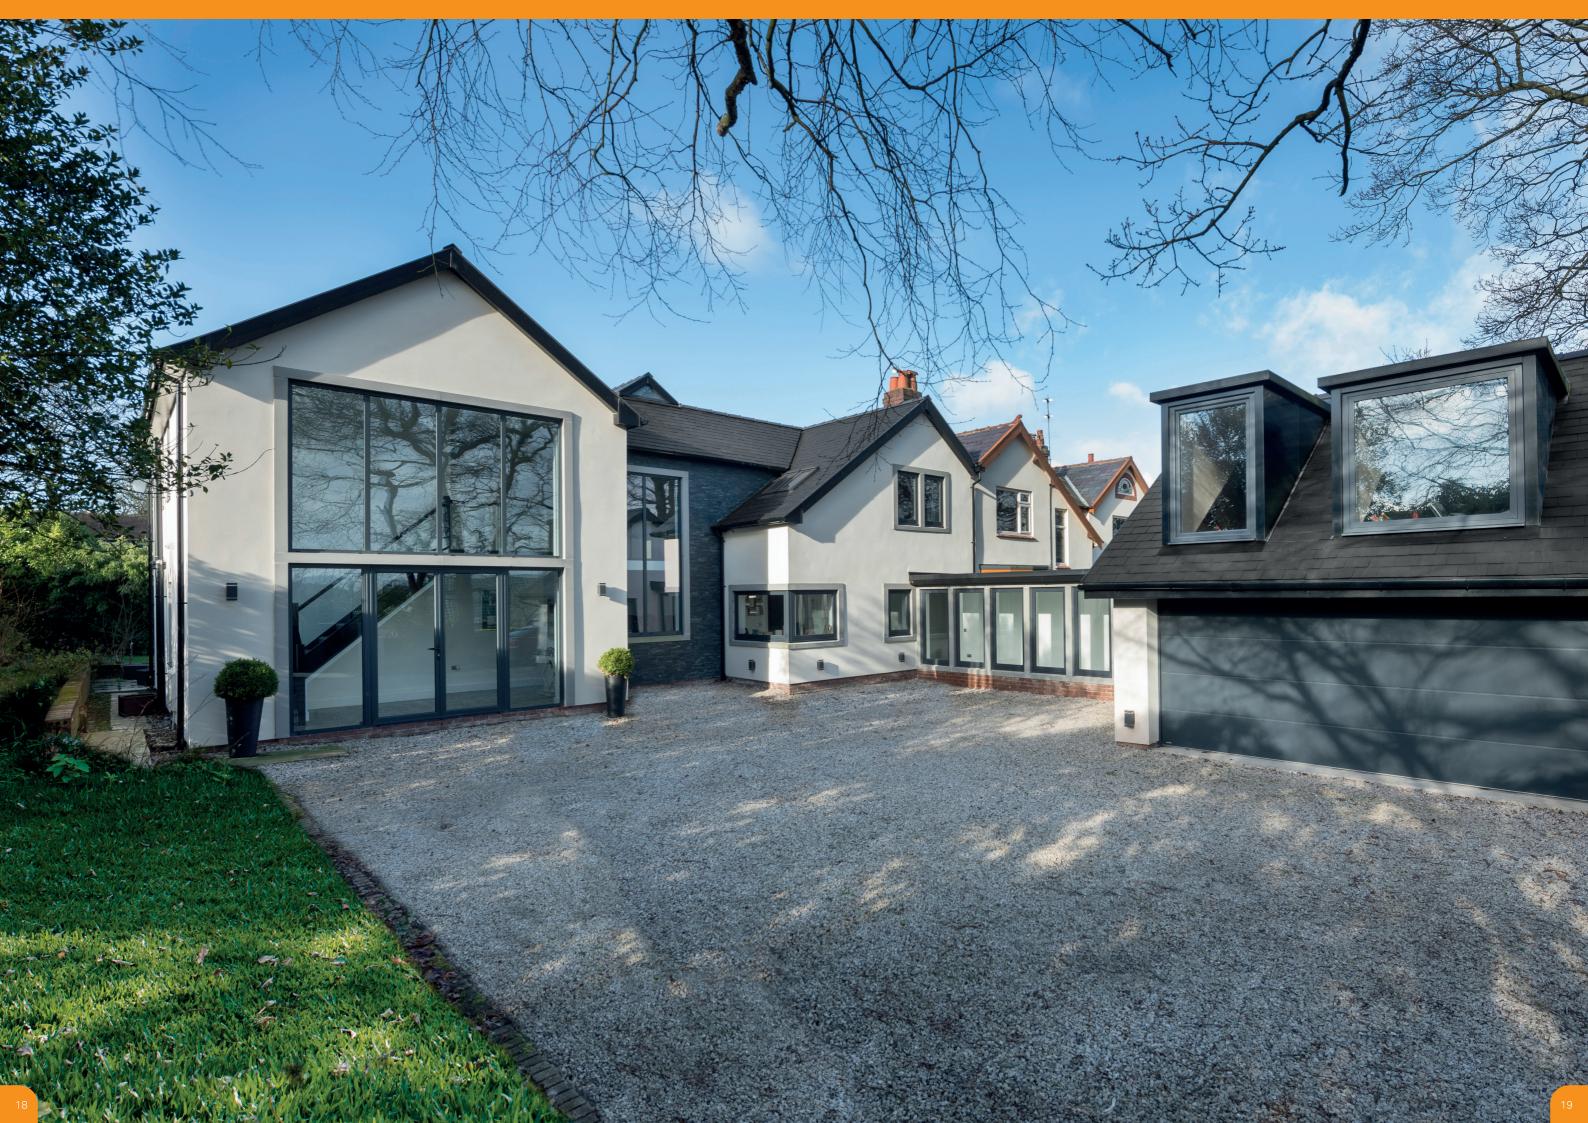

# Triple Glazing

Here at Coral we have always been at the forefront in providing the best possible products and services to our customers and our flagship CLIII triple glazed casement window continues that fine tradition.

Triple Glazing is un-rivalled in terms of energy and sound performance when compared to standard glazing options, approximately 60% more thermally efficient than standard C-Rated Double Glazed windows and 40% more than standard A-rated Double Glazing.