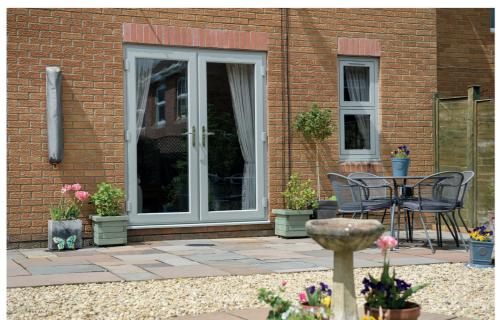

## French Doors

French doors are a great way to let light into your home and give a wider opening than standard doors for easier access to the garden.

These doors traditionally led out to small balconies, but today they are used to add a continental feel to homes and allow people to get out to their garden or patio quickly and easily.

Our French doors are made to measure to your exact requirements, ensuring they look great. We use only the very latest technologies and manufacturing processes when making all our French doors, so you can rest assured that they are safe and secure and will keep noise out and warmth in. Toughened safety glass and top-end security locks come as standard in all our doors.