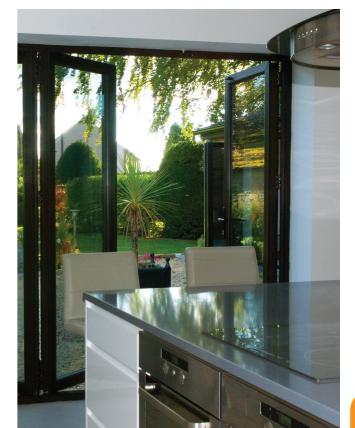

# Bifold Doors

Bifolding doors in a range of colours and textures, bringing the outside in.

Bifolding doors a contemporary touch to suit any home.

French doors are a practical option for anyone who likes to make the most of their outdoor space. They are particularly useful in between a conservatory and indoor rooms, or between a room and outdoor space. When people are coming and going keep one door open, but if you need to move furniture out then throw open both of the doors for wider access.