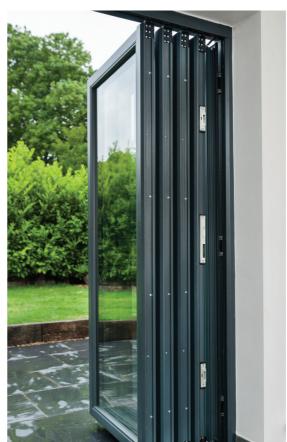

# Bifold Doors

Bifolding doors in a range of colours and textures, bringing the outside in.

Bifolding doors a contemporary touch to suit any home.

French doors are a practical option for anyone who likes to make the most of their outdoor space. They are particularly useful in between a conservatory and indoor rooms, or between a room and outdoor space. When people are coming and going keep one door open, but if you need to move furniture out then throw open both of the doors for wider access.