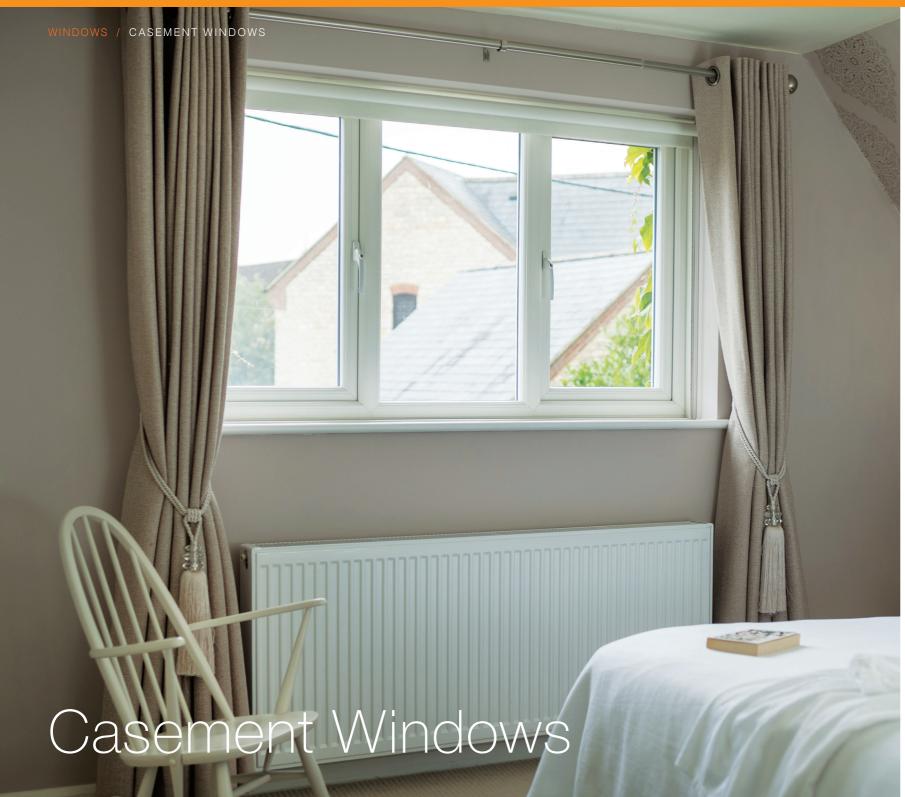

Coral uPVC casement windows are the ultimate combination of classic design, strong materials and high quality manufacturing. These windows suit almost any home and are practical, reliable and secure. Available in a variety of finishes, our casement windows are the finishing touch to

your home.

All the materials used in our casement windows are of the highest quality and are built to last.