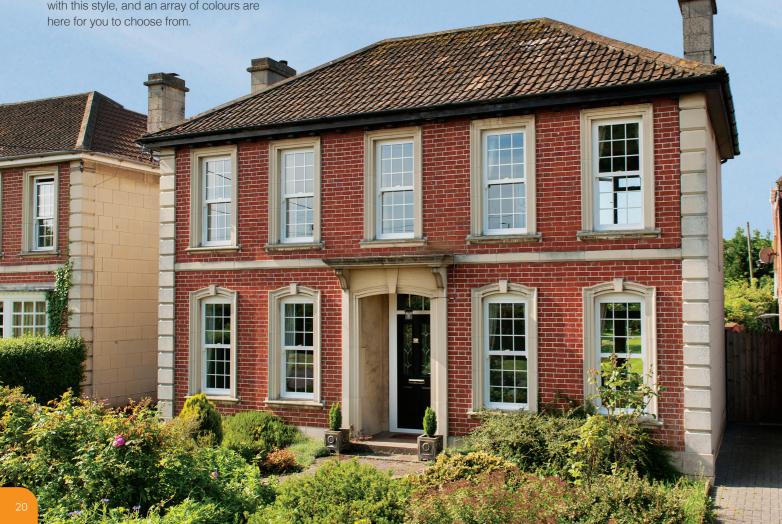

Sash windows can enhance the historic charm of your home without bringing back any of the issues usually associated with this style, and an array of colours are here for you to choose from.