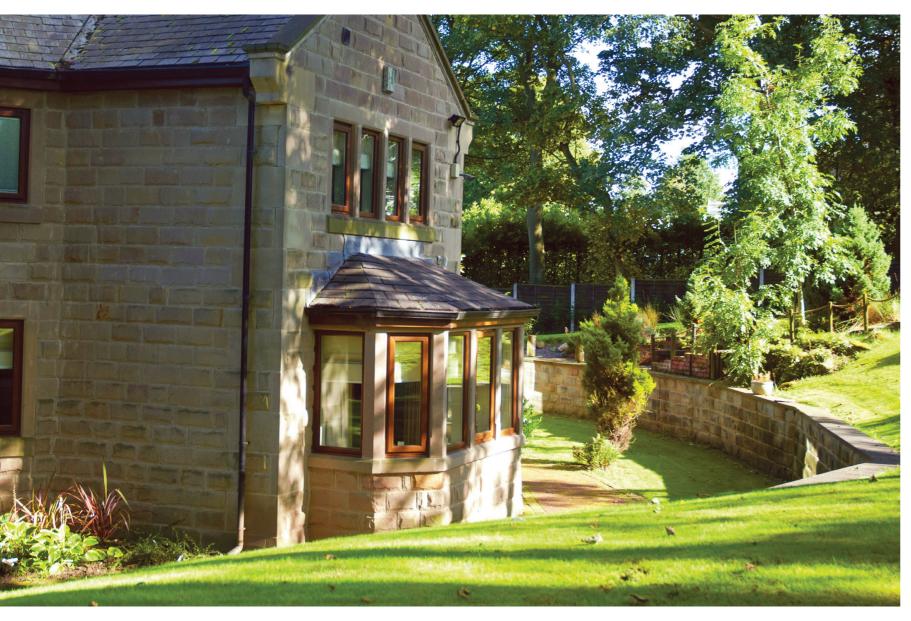

# Simplicity. Security. Style. Standard.

Over our 30 years in the home improvement market we have been able to develop top class windows, that provide the best in quality and technical performance.

Our casement windows are top-quality double-glazed and are manufactured to A-rated standards. Our windows help prevent heat loss, ensuring you use less energy to keep your home warm.

Coral uPVC casement windows are the ultimate combination of classic design, strong materials and high quality manufacturing. These windows suit almost any home and are practical, reliable and secure. Available in a variety of finishes, our casement windows are the finishing touch to