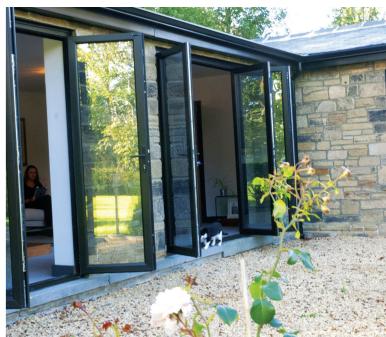

# Bifold Doors

Bifolding doors in a range of colours and textures, bringing the outside in.

Bifolding doors a contemporary touch to suit any home.

French doors are a practical option for anyone who likes to make the most of their outdoor space. They are particularly useful in between a conservatory and indoor rooms, or between a room and outdoor space. When people are coming and going keep one door open, but if you need to move furniture out then throw open both of the doors for wider access.