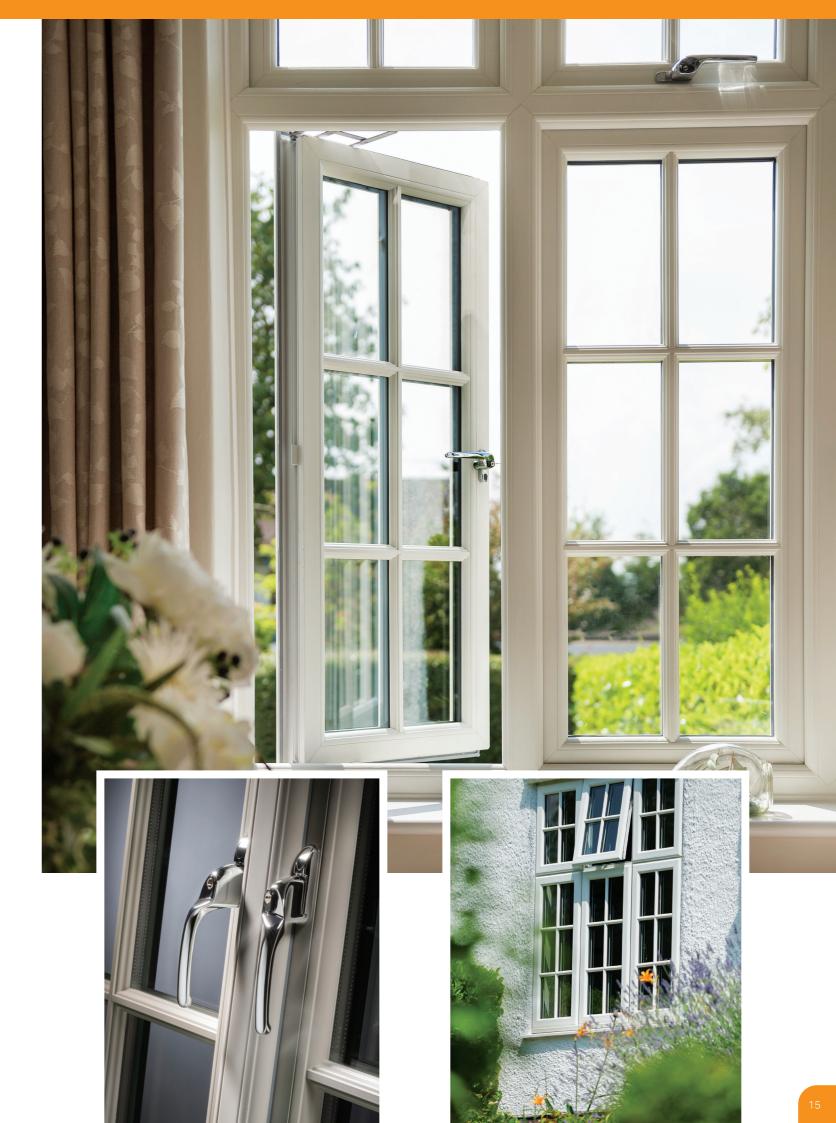

> We pride ourselves on our ability to offer you more....

All the materials used in our casement windows are of the highest quality and are built to last. They withstand even the harshest UK weather conditions, keeping the

our casement windows are of the highest quality

Coral uPVC casement windows are the ultimate combination of classic design, strong materials and high quality manufacturing. These windows suit almost any home and are practical, reliable and secure. Available in a variety of finishes, our casement windows are the finishing touch to

your home.

All the materials used in our casement windows are of the highest quality and are built to last.