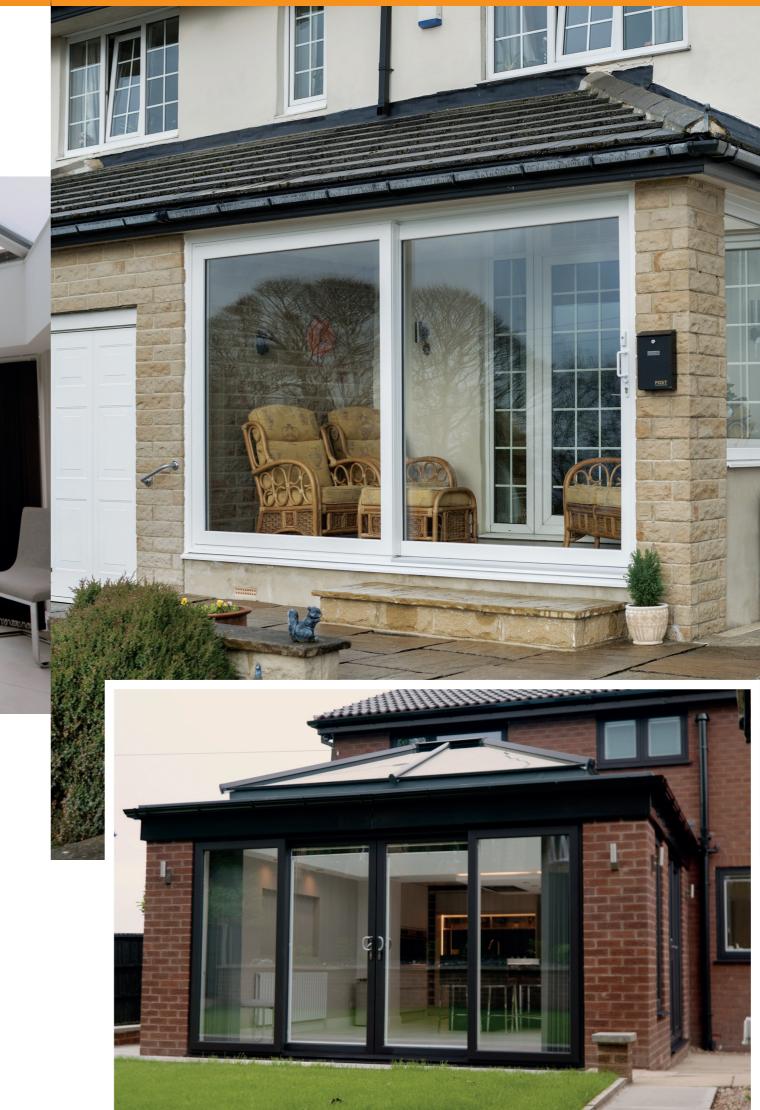

## Patio Doors

To bring the outdoors in to your home a patio door is the ideal solution. Coral patio doors let light in thanks to large glass panels, and the easy sliding movement allows the door to glide open and let the air into your home.

Whatever the weather, patio doors allow you to enjoy your garden from the comfort of your home. And with the same high quality double glazing and safety features as our other doors, you can keep the noise, cold and intruders outside where they belong.