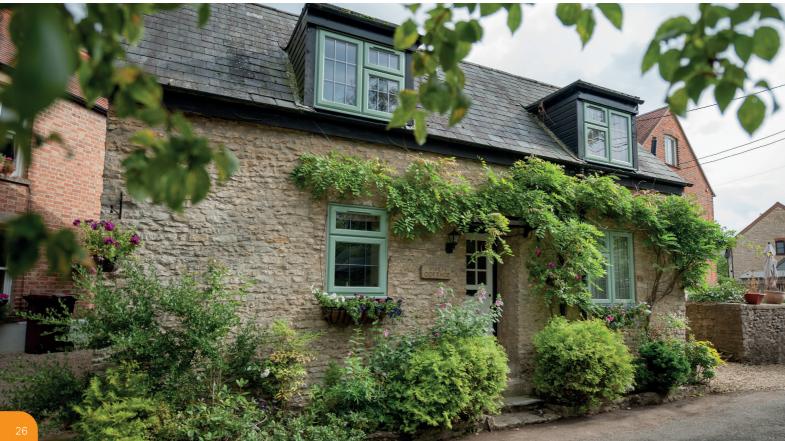

> We pride ourselves on our ability to offer you more....

All the materials used in our casement windows are of the highest quality and are built to last. They withstand even the harshest UK weather conditions, keeping the

our casement windows are of the highest quality

Coral uPVC casement windows are the ultimate combination of classic design, strong materials and high quality manufacturing. These windows suit almost any home and are practical, reliable and secure. Available in a variety of finishes, our casement windows are the finishing touch to

your home.

All the materials used in our casement windows are of the highest quality and are built to last.