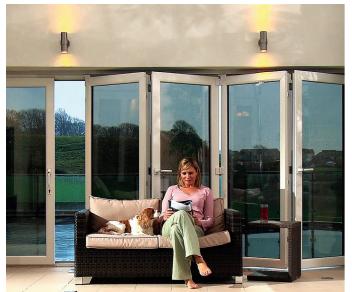

# Bifold Doors

Bifolding doors in a range of colours and textures, bringing the outside in.

Bifolding doors a contemporary touch to suit any home.

French doors are a practical option for anyone who likes to make the most of their outdoor space. They are particularly useful in between a conservatory and indoor rooms, or between a room and outdoor space. When people are coming and going keep one door open, but if you need to move furniture out then throw open both of the doors for wider access.