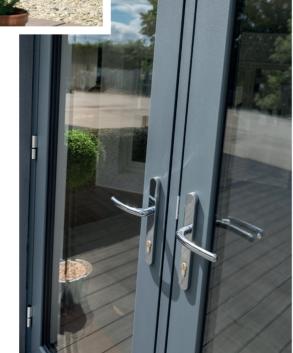

#### Security

Our windows feature top quality locks, internal beading and a key-locking handle for the ultimate security to keep you at ease.

They have high security locks as standard.

As with all our windows, uPVC sash designs feature the very best security measures, including locks and internal beading, and are manufactured to the highest standards to ensure they keep noise out and warmth in.

Our French doors are made to measure to your exact requirements, ensuring they look great. We use only the very latest technologies and manufacturing processes when making all our French doors, so you can rest assured that they are safe and secure and will keep noise out and warmth in. Toughened safety glass and top-end security locks come as standard in all our doors.