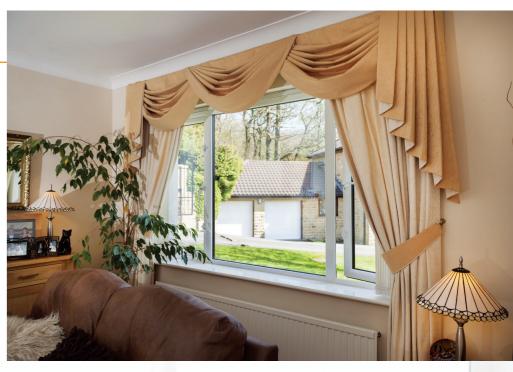

Coral uPVC casement windows are the ultimate combination of classic design, strong materials and high quality manufacturing. These windows suit almost any home and are practical, reliable and secure. Available in a variety of finishes, our casement windows are the finishing touch to

your home.

All the materials used in our casement windows are of the highest quality and are built to last.