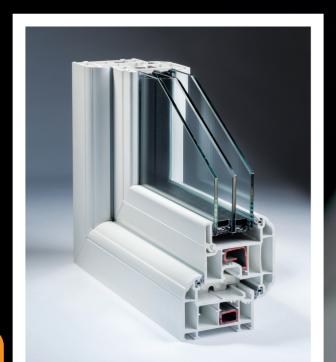

# Triple Glazing

Here at Coral we have always been at the forefront in providing the best possible products and services to our customers and our flagship CLIII triple glazed casement window continues that fine tradition.

Triple Glazing is un-rivalled in terms of energy and sound performance when compared to standard glazing options, approximately 60% more thermally efficient than standard C-Rated Double Glazed windows and 40% more than standard A-rated Double Glazing.

Made from the same high quality uPVC profile as our Double Glazed windows, so depending on your needs you can select windows with different performances from the Coral triple glazed range to suit your needs

The sealed units are filled with two chambers of inert Argon Gas.

Ultimate energy saving with up to £635 per year.

High security multi point locking built in as standard.

Energy rated Pilkington Triple Glazed glass.