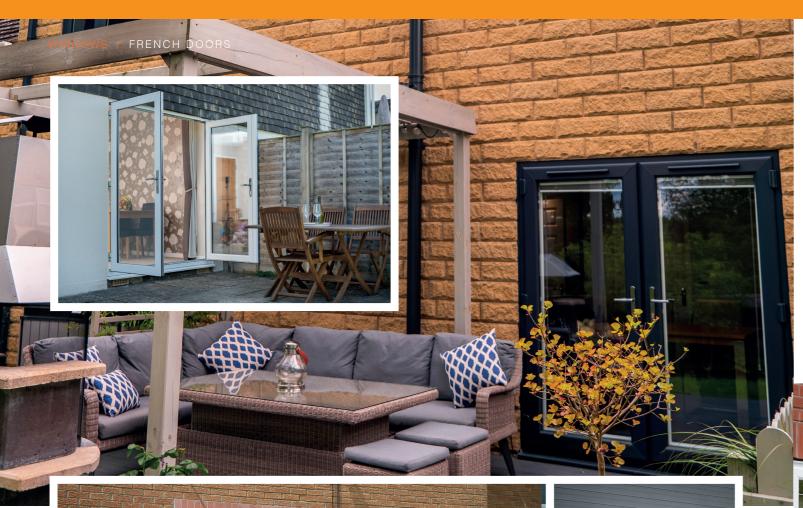

## French Doors

French doors are a great way to let light into your home and give a wider opening than standard doors for easier access to the garden.

These doors traditionally led out to small balconies, but today they are used to add a continental feel to homes and allow people to get out to their garden or patio quickly and easily.

Our French doors are made to measure to your exact requirements, ensuring they look great. We use only the very latest technologies and manufacturing processes when making all our French doors, so you can rest assured that they are safe and secure and will keep noise out and warmth in. Toughened safety glass and top-end security locks come as standard in all our doors.